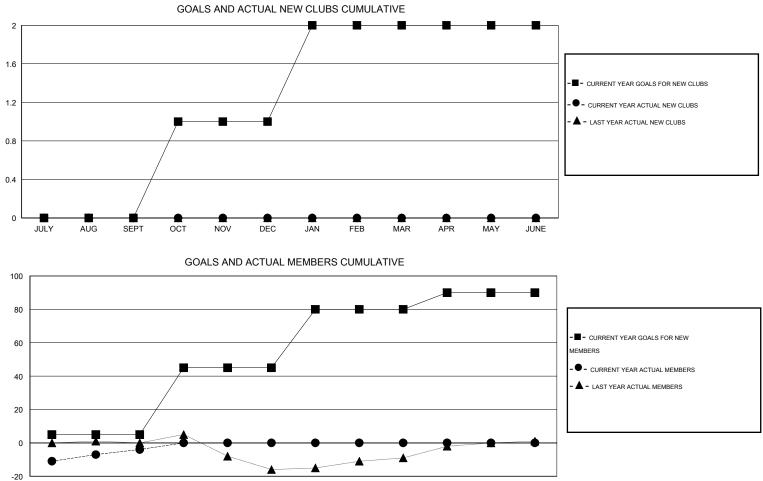

## GMT: THOMAS MATNEY

| I OCATION | MICHIGAN |
|-----------|----------|
| LOCATION  | MICHIGAN |

GMT CA 1

|                            |                  | Clubs     |                  |                       |               |                    | Members                             |                    |                  |
|----------------------------|------------------|-----------|------------------|-----------------------|---------------|--------------------|-------------------------------------|--------------------|------------------|
| RESULTS FOR 2015-2016      |                  |           |                  | RESULTS FOR 2015-2016 |               |                    |                                     |                    |                  |
| QUARTER                    | NEW CLUB<br>GOAL | NEW CLUBS | DROPPED<br>CLUBS | NET<br>GAIN/LOSS      | QUARTER       | NEW MEMBER<br>GOAL | CHARTER AND<br>NEW MEMBERS<br>ADDED | DROPPED<br>MEMBERS | NET<br>GAIN/LOSS |
| JULY/AUG/SEPT              | 0                | 0         | 0                | 0                     | JULY/AUG/SEPT | 5                  | 31                                  | 35                 | -4               |
| OCT/NOV/DEC<br>JAN/FEB/MAR | 1                | 0<br>0    | 0<br>0           | 0<br>0                | OCT/NOV/DEC   | 40<br>35           | 0<br>0                              | 0<br>0             | 0                |
| APR/MAY/JUNE               | 0                | 0         | 0                | 0                     | APR/MAY/JUNE  | 10                 | 0                                   | 0                  | 0                |